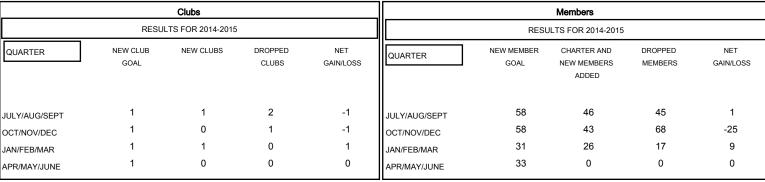

## MONTHLY MEMBERSHIP PROGRESS REPORT

### District 2 E1

Results as of: 1/31/2015

# GMT: HAL GRIFFIN LOCATION TEXAS GMT CA 1



### GOALS AND ACTUAL NEW CLUBS CUMULATIVE



#### GOALS AND ACTUAL MEMBERS CUMULATIVE



| DROPPED CLUBS: 3  DROPPED MEMBERS |                | 26 CLUBS OF 57 ADDED 1 OR MORE NEW MEMBERS | GENDER DISTRIBU<br>MALE<br>FEMALE     | TION<br>971 (74.69%)<br>329 (25.31%) |           |
|-----------------------------------|----------------|--------------------------------------------|---------------------------------------|--------------------------------------|-----------|
| DECEASED  CLUB CANCELLED  OTHER   | 13<br>41<br>76 | CLICK HERE FOR HEALTH ASSESSMENT DATA      | FAMILY UNIT MEMBERS HEAD OF HOUSEHOLD |                                      | 112<br>55 |
| TOTAL                             | 130            |                                            | NON-HEAD OF HOUSEHOLD