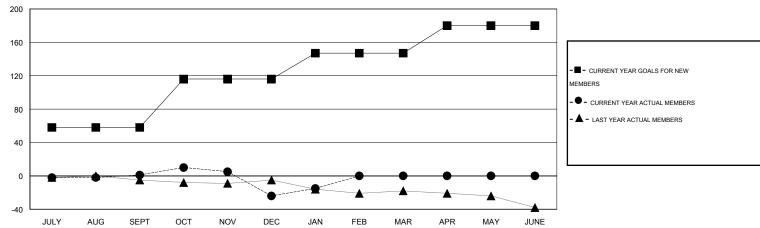

## MONTHLY MEMBERSHIP PROGRESS REPORT

### District 2 E1

Results as of: 1/31/2015

# GMT: HAL GRIFFIN LOCATION TEXAS GMT CA 1



### GOALS AND ACTUAL NEW CLUBS CUMULATIVE



#### GOALS AND ACTUAL MEMBERS CUMULATIVE



| DROPPED CLUBS: 3  DROPPED MEMBERS |                | 26 CLUBS OF 57 ADDED 1 OR MORE NEW MEMBERS | GENDER DISTRIBU<br>MALE<br>FEMALE     | TION<br>971 (74.69%)<br>329 (25.31%) |           |
|-----------------------------------|----------------|--------------------------------------------|---------------------------------------|--------------------------------------|-----------|
| DECEASED  CLUB CANCELLED  OTHER   | 13<br>41<br>76 | CLICK HERE FOR HEALTH ASSESSMENT DATA      | FAMILY UNIT MEMBERS HEAD OF HOUSEHOLD |                                      | 112<br>55 |
| TOTAL                             | 130            |                                            | NON-HEAD OF HOUSEHOLD                 |                                      | 57        |